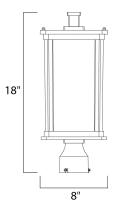

MEASUREMENTS

DIMENSION : 8 HANGING WEIGHT : 8 LAMPING INPUT VOLTAGE : 120V BULB : 1 x 6 BULB INCLUDED : (Not 1 DIMMABLE : Yes

: 8" L x 8" W x 18" H : 8.69 lb

GE : 120V
: 1 x 60W Incandescent E26 Medium , 60W Total
ED : (Not Included)
: Yes