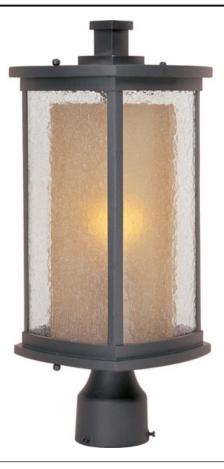

## **PRODUCT DESCRIPTION**

The craftsman inspired Bungalow outdoor cast aluminum collection is finished in Bronze. The exterior Seedy glass adds texture while the interior Wilshire glass adds warmth. Bungalow is also available with energy-efficient fluorescent light in the Bungalow EE collection.

## FINISHES OPTION

Bronze (BZ)

GLASS Seedy and Wilshire CDWS

MATERIAL Aluminum, Glass

RATINGS CETLus Wet Location

ADDITIONAL OPERATING TEMPERATURE: -20°C (-4°F), 40°C (104°F)

Always consult a qualified electrician before installing any lighting product.